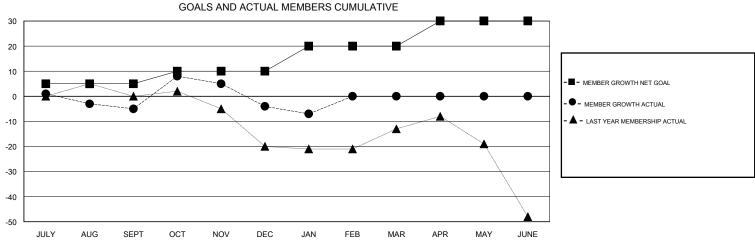

## MONTHLY MEMBERSHIP PROGRESS REPORT

District 20 O

Results as of: 1/31/2020

| DROPPED CLUBS: 0  DROPPED MEMBERS |    | 25 CLUBS OF 52 ADDED 1 OR MORE<br>NEW MEMBERS | GENDER DISTRI<br>MALE<br>FEMALE | BUTION<br>874 (61.51%)<br>547 (38.49%) |     |
|-----------------------------------|----|-----------------------------------------------|---------------------------------|----------------------------------------|-----|
| DECEASED                          | 13 | CLICK HERE FOR CUMULATIVE                     | TOTAL FAMILY UNIT MEMBERS       |                                        | 356 |
| CLUB CANCELLED                    | 0  | MEMBERSHIP DATA                               | FAMILY MEMBERS PAYING HALF DUES |                                        | 188 |
| OTHER                             | 56 |                                               |                                 |                                        | 188 |
| TOTAL                             | 69 |                                               |                                 |                                        |     |