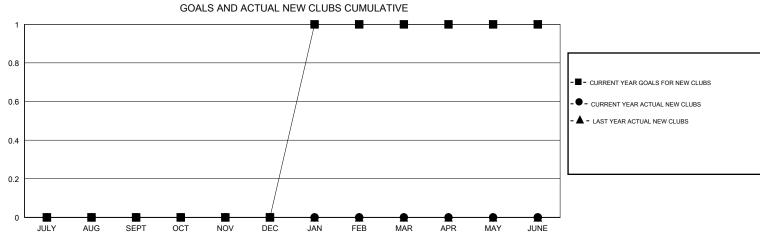

## MONTHLY MEMBERSHIP PROGRESS REPORT

District 20 O

Results as of: 1/31/2020

| DROPPED CLUBS: 0  DROPPED MEMBERS |    | 25 CLUBS OF 52 ADDED 1 OR MORE<br>NEW MEMBERS | GENDER DISTRI<br>MALE<br>FEMALE | BUTION<br>874 (61.51%)<br>547 (38.49%) |     |
|-----------------------------------|----|-----------------------------------------------|---------------------------------|----------------------------------------|-----|
| DECEASED                          | 13 | CLICK HERE FOR CUMULATIVE                     | TOTAL FAMILY UNIT MEMBERS       |                                        | 356 |
| CLUB CANCELLED                    | 0  | MEMBERSHIP DATA                               | FAMILY MEMBERS PAYING HALF DUES |                                        | 188 |
| OTHER                             | 56 |                                               |                                 |                                        | 188 |
| TOTAL                             | 69 |                                               |                                 |                                        |     |