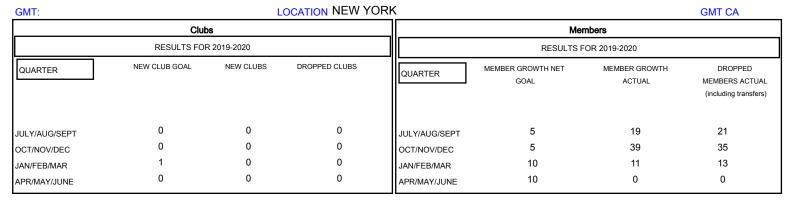

## MONTHLY MEMBERSHIP PROGRESS REPORT

District 20 O

Results as of: 1/31/2020

| DROPPED CLUBS: 0  DROPPED MEMBERS |    | 25 CLUBS OF 52 ADDED 1 OR MORE<br>NEW MEMBERS | GENDER DISTRI<br>MALE<br>FEMALE | BUTION<br>874 (61.51%)<br>547 (38.49%) |     |
|-----------------------------------|----|-----------------------------------------------|---------------------------------|----------------------------------------|-----|
| DECEASED                          | 13 | CLICK HERE FOR CUMULATIVE                     | TOTAL FAMILY UNIT MEMBERS       |                                        | 356 |
| CLUB CANCELLED                    | 0  | MEMBERSHIP DATA                               | FAMILY MEMBERS PAYING HALF DUES |                                        | 188 |
| OTHER                             | 56 |                                               |                                 |                                        | 188 |
| TOTAL                             | 69 |                                               |                                 |                                        |     |